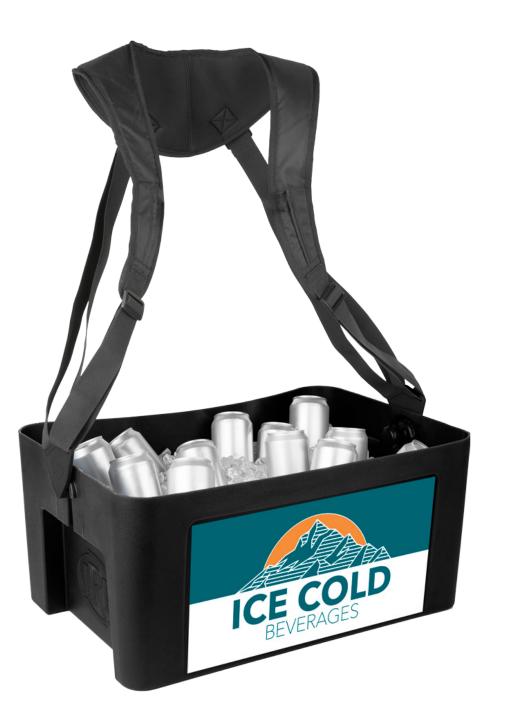

## HAWKER ELITE

## DIMENSIONS

• 22.625" W x 14.75" D x 10" H

## CAPACITY

- 64 12oz. cans
- 45 16oz. cans
- 26 20oz. bottles
- 29 24/25oz. cans

## FEATURES

- New and improved padded harness with harness attachment featuring quick detach system
- Rotomolded construction features molded-in handles with nestable design for easy storage and is 100% recyclable
- Ergonomic curved back and lightweight the lightest hawker on the market!
- Large Recessed graphic area to amplify your brand